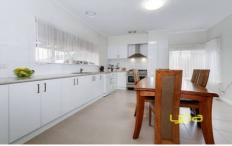

3 generous sized bedrooms.

Solid timber flooring throughout the house

Formal lounge with the ultimate gas fire place

Full updated contemporary kitchen and bathroom

Stainless steel appliances 900 mm upright cooker and new dishwasher