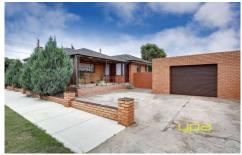

9ft ceilings throughout, ceiling rosettes and decorative cornicing

Double garage with wine pit

3 📭 1 🔓 2 🗬

Land Size: 599 sqm

View: https://www.ypa.com.au/7360485