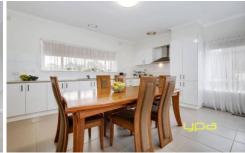

3 generous sized bedrooms.

Solid timber flooring throughout the house

Formal lounge with the ultimate gas fire place

Full updated contemporary kitchen and bathroom

Stainless steel appliances 900 mm upright cooker and new dishwasher