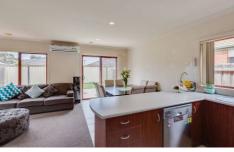

Two good sized bedrooms with BIR.

Central bathroom with two way access from bedrooms.

Separate small study area.

Modern Kitchen with pantry and updated quality appliances with dishwasher

Family living and dining area.

Ducted heating.

Massive 7kw reverse cycle split system makes you comfortable throughout the year.

Low maintenance garden.

2 📭 1 🚔 1 😭

Land Size: 250 sqm

View: https://www.ypa.com.au/7360486