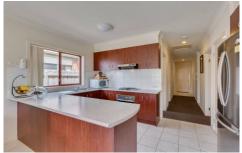

Two good sized bedrooms with BIR.

Central bathroom with two way access from bedrooms.

Separate small study area.

Modern Kitchen with pantry and updated quality appliances with dishwasher

Family living and dining area.