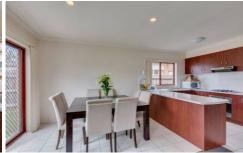

Two good sized bedrooms with BIR.

Central bathroom with two way access from bedrooms.

Separate small study area.

Modern Kitchen with pantry and updated quality appliances with dishwasher

Family living and dining area.