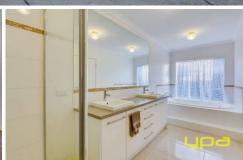

Large master bedroom with expansive fitted walk in robe and full spa en-suite with double vanity, double shower and separate toilet

Three remaining large bedrooms (all with BIRs) including a guest bedroom with access to the two-way central bathroom