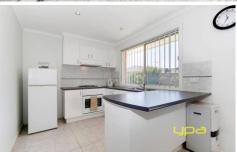

Presenting; a spacious formal lounge, tiled meals area overlooking the immaculate kitchen, built in robes to all bedrooms, central bathroom, a single remote control garage with rear access and bonus side access accommodate cars, boat or caravan.