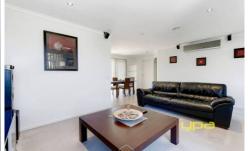

Presenting; a spacious formal lounge, tiled meals area overlooking the immaculate kitchen, built in robes to all bedrooms, central bathroom, a single remote control garage with rear access and bonus side access accommodate cars, boat or caravan.