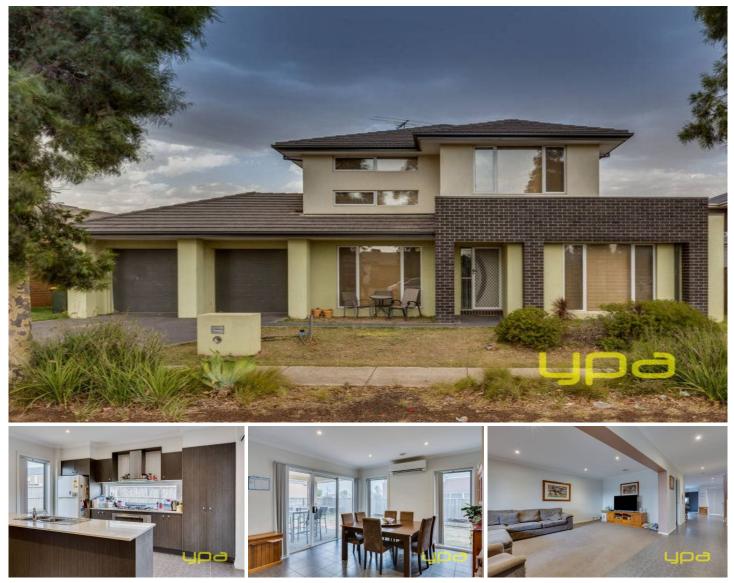

## 10 Moorookyle Avenue TARNEIT VIC

This stylish and beautifully home delivers sophisticated living with attractive floor plan, multiple living zones and quality finishes throughout. This home is perfect for families, first home buyers looking for dream home or for investors looking to secure great home at right location. This is highly sought after location in Tarneit is close to everything; Tarneit train station, shopping centres, schools and easy access to freeway.

A long list of features includes:

Massive master bedroom with en suite and double vanity and walk in robes with three other bedrooms with BIR. Big Formal lounge area at front leads to large open family area at rear with dining arrangements adjoins to kitchen. Powder room on ground floor.

Modern Kitchen includes stone bench tops, 900 mm stainless steel appliances, glass splash back, pantry with

## 4 🛤 2 📛 2 🖨

| <b>Building Size</b> | : 30 sqm                         |
|----------------------|----------------------------------|
| Land Size            | : 612 sqm                        |
| View                 | : https://www.ypa.com.au/7360494 |