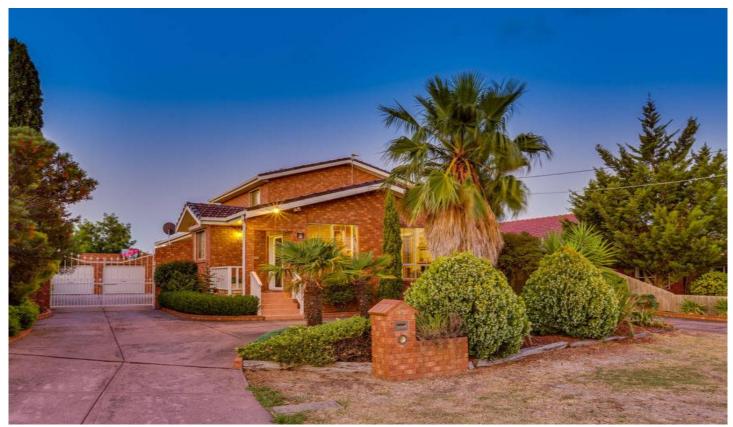

## **6 Bennett Close HOPPERS CROSSING VIC**

It is a pleasure just to walk through this exemplary owner built property offered to the market for the first time, treasured and well looked after since day one. To purchase this home would be to experience the ultimate in family lifestyle! Nestled in a quiet court location within the popular Derrimut Heath Estate a few decorative changes have been made to the interior in order to alter and update the homes character, with:

Four generous size robed bedrooms Kitchen/family/meals arrangement; Miele appliances & dishwasher Separate formal lounge with built in bar Master bedroom with en-suite Alfresco Double remote garage Roller shutters

## 4 2 4 4

**Building Size**: 33 sqm **Land Size**: 1200 sqm

View: https://www.ypa.com.au/7360497

Kirsty Cunningham 0414 344 475