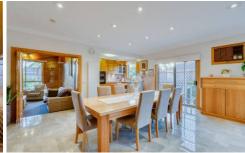

Four generous size robed bedrooms Kitchen/family/meals arrangement; Miele appliances & dishwasher Separate formal lounge with built in bar Master bedroom with en-suite Alfresco Double remote garage Roller shutters