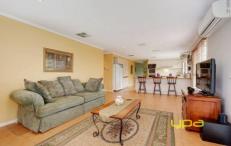

Three spacious fitted bedrooms-master with en suite and large built in robes
Study or 4th bedroom
Large open lounge room with vaulted ceilings
Massive family/meals area
Central bathroom
Surprise upstairs attic or storage room
Neat kitchen with good cupboard space
Ducted heating-evaporative cooling and reverse cycle split system air conditioning
Security system
Dishwasher