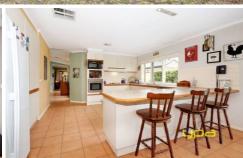

Three spacious fitted bedrooms-master with en suite and large built in robes
Study or 4th bedroom
Large open lounge room with vaulted ceilings
Massive family/meals area
Central bathroom
Surprise upstairs attic or storage room
Neat kitchen with good cupboard space
Ducted heating-evaporative cooling and reverse cycle split system air conditioning
Security system
Dishwasher