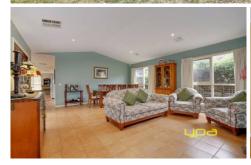

Three spacious fitted bedrooms-master with en suite and large built in robes
Study or 4th bedroom
Large open lounge room with vaulted ceilings
Massive family/meals area
Central bathroom
Surprise upstairs attic or storage room
Neat kitchen with good cupboard space
Ducted heating-evaporative cooling and reverse cycle split system air conditioning
Security system
Dishwasher