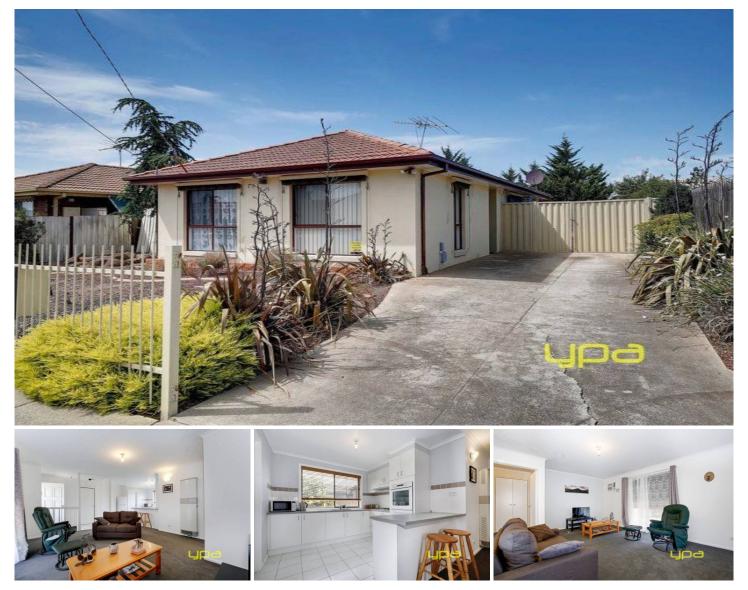

Three good sized fitted bedrooms, separate lounge, open plan family/meals area, central bathroom, modern hostess kitchen and modern appliances, gas heating, air conditioning, security system, pergola area and unrestricted side access for a caravan, boat or trailer. Inspect with confidence!