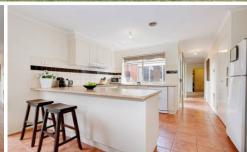

Three fitted bedrooms, master with en suite and walk in robe

Good size lounge room and a lovely courtyard leading outside

A neat laminate kitchen leading through to a separate tiled meals area

Gas cooking - dishwasher