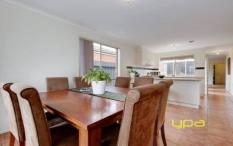

Three fitted bedrooms, master with en suite and walk in robe

Good size lounge room and a lovely courtyard leading outside

A neat laminate kitchen leading through to a separate tiled meals area

Gas cooking - dishwasher