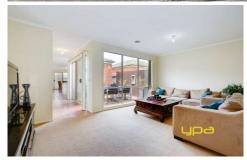

Three fitted bedrooms, master with en suite and walk in robe

Good size lounge room and a lovely courtyard leading outside

A neat laminate kitchen leading through to a separate tiled meals area

Gas cooking - dishwasher