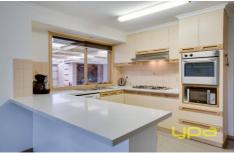

Comprising three fitted bedrooms, the master entails a full en suite plus a walk in robe, while the open plan design offers a generous modern kitchen with stone bench tops complete with gas cooking and dishwasher, adjoining meals and a separate large main living room.