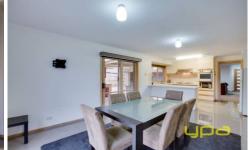

Comprising three fitted bedrooms, the master entails a full en suite plus a walk in robe, while the open plan design offers a generous modern kitchen with stone bench tops complete with gas cooking and dishwasher, adjoining meals and a separate large main living room.