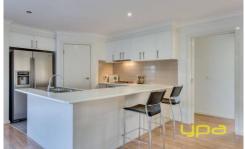

Four large bedrooms; master with walk in robe and en-suite (remaining bedrooms all with walk in robes)

Kitchen/meals arrangement with stainless steel appliances and dishwasher

Formal lounge upon entry

Rumpus room to the rear with access to the pergola and outdoor entertaining area