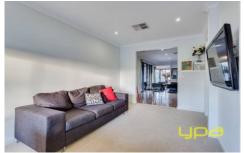

Four large bedrooms; master with walk in robe and en-suite (remaining bedrooms all with walk in robes)

Kitchen/meals arrangement with stainless steel appliances and dishwasher

Formal lounge upon entry

Rumpus room to the rear with access to the pergola and outdoor entertaining area