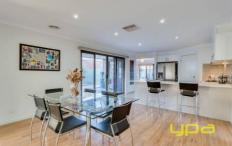

Four large bedrooms; master with walk in robe and en-suite (remaining bedrooms all with walk in robes)

Kitchen/meals arrangement with stainless steel appliances and dishwasher

Formal lounge upon entry

Rumpus room to the rear with access to the pergola and outdoor entertaining area