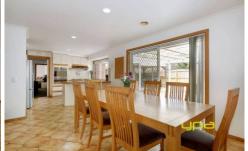

Presenting: three fitted bedrooms, master with W.I.R and an en suite, spacious lounge room, central bathroom, a neat kitchen with near new oven overlooks a meals area adjoining a sizeable rumpus room.