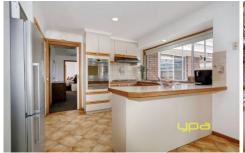

Presenting: three fitted bedrooms, master with W.I.R and an en suite, spacious lounge room, central bathroom, a neat kitchen with near new oven overlooks a meals area adjoining a sizeable rumpus room.