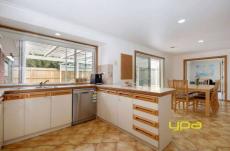

Presenting: three fitted bedrooms, master with W.I.R and an en suite, spacious lounge room, central bathroom, a neat kitchen with near new oven overlooks a meals area adjoining a sizeable rumpus room.