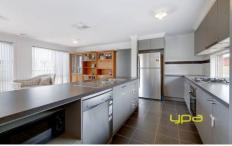

Presenting; open plan informal living zones, study, master bedroom with full en suite and well-appointed with: a modern hostess kitchen, stainless steel appliances, dishwasher, ducted heating, ducted evaporative cooling, lovely timber flooring and a double remote carport.