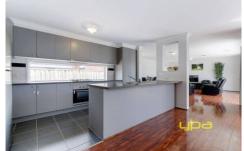

Presenting; open plan informal living zones, study, master bedroom with full en suite and well-appointed with: a modern hostess kitchen, stainless steel appliances, dishwasher, ducted heating, ducted evaporative cooling, lovely timber flooring and a double remote carport.