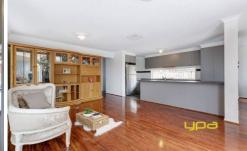

Presenting; open plan informal living zones, study, master bedroom with full en suite and well-appointed with: a modern hostess kitchen, stainless steel appliances, dishwasher, ducted heating, ducted evaporative cooling, lovely timber flooring and a double remote carport.