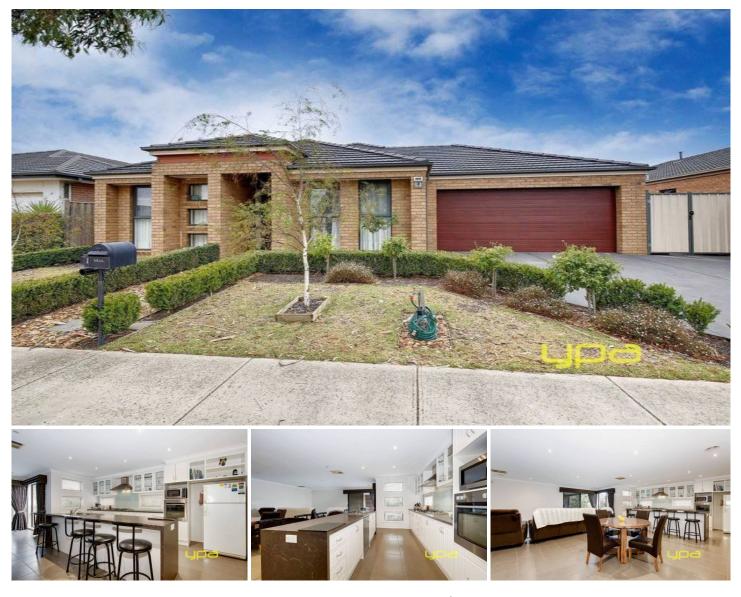

## 8 Swordgrass Avenue TARNEIT VIC

Live the dream in Claremont Park with Claremont Clubhouse within minutes walk, parklands and bike trails/walking trails.

This beautiful AV Jennings home is a great family home that deserves great owners. A soaring 10ft entrance leads you through to:

Master with his and hers WIR, full hotel style en suite with double vanities

3 fitted bedrooms with BIR

Vinyl wrap kitchen with 900 SS cooktop and dishwasher and wall oven.

Tiled glass splash backs

Formal lounge and dining, open plan family/meals area Central bathroom

Walk in linen cupboard, LED lights throughout the home

Outdoor entertaining with an inviting under cover alfresco area

## 4 🛤 2 📛 2 🖨

| Building Size | : |
|---------------|---|
| Land Size     | ÷ |
| View          | ÷ |

: 27 sqm : 593 sqm

: https://www.ypa.com.au/7360512