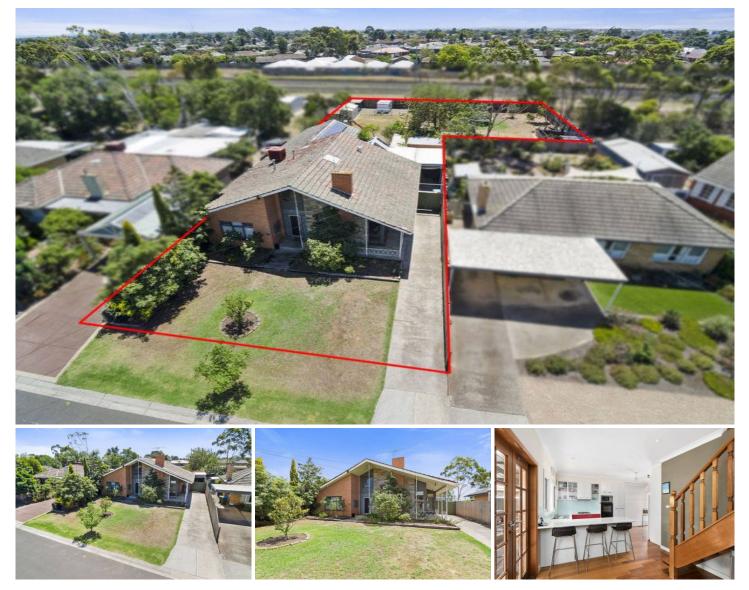

## **10 Thompson Court WERRIBEE VIC**

Set in a quiet court on over 1400m2, the opportunities here are endless. Enjoy as a comfortable and inviting family home with plenty of backyard space or alternatively make the most of the generous block to develop the site further (STCA).

Accommodation :-

- \* Four large bedrooms with built in large wardrobes.
- \* large bedroom upstairs with separate study or teenagers retreat
- \* formal lounge room with log fire and adjoining dining area \* large garage/ workshop at rear
- Features include :-
- \* Spacious updated kitchen with ample storage space
- \*Gas ducted heating
- \* Evaporative cooling
- \* covered pergola area for year round entertaining
- \* Established gardens and total land size approx 1452m2

## 4 🛤 2 🚰 2 🚘

Building Size: 26 sqmLand Size: 1452 scView: https://v

: 1452 sqm

: https://www.ypa.com.au/7360514