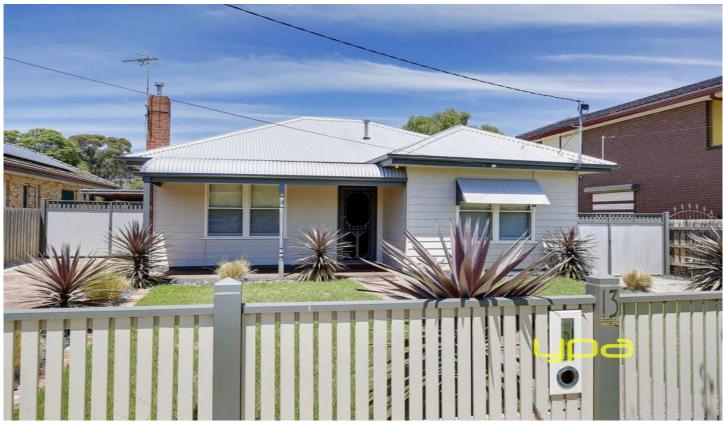

## 13 Glenluss Street WERRIBEE VIC

Proudly presenting an exquisite renovated weatherboard home on a large subdividable block(STCA) that is sure to set hearts racing with its charm factor!

Only minutes to the Werribee CBD, cafes, restaurants, shops, train station and all amenities the home presents 3 Bedrooms with central bathroom.

Formal lounge room with a breathtaking gas log fireplace. Modern kitchen with meals area.

Decorative cornicing, hardwood timber floors throughout, outdoor decked area.

Ducted heating, ducted evaporative cooling and a double carport.