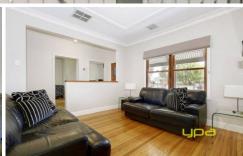

Formal lounge room with a breathtaking gas log fireplace. Modern kitchen with meals area.

Decorative cornicing, hardwood timber floors throughout, outdoor decked area.

Ducted heating, ducted evaporative cooling and a double carport.