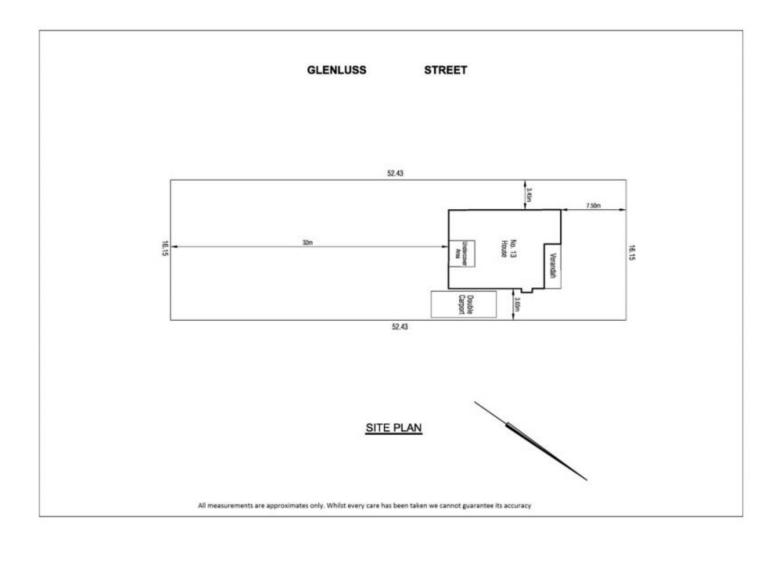

## 3 📭 1 🔓 2 🖨

**Building Size**: 11 sqm **Land Size**: 843 sqm

View: https://www.ypa.com.au/7360515