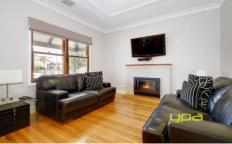

Formal lounge room with a breathtaking gas log fireplace. Modern kitchen with meals area.

Decorative cornicing, hardwood timber floors throughout, outdoor decked area.

Ducted heating, ducted evaporative cooling and a double carport.