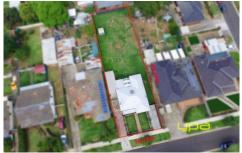

## 13 Glenluss Street WERRIBEE VIC

Proudly presenting an exquisite renovated weatherboard home on a large subdividable block(STCA) that is sure to set hearts racing with its charm factor!

Only minutes to the Werribee CBD, cafes, restaurants, shops, train station and all amenities the home presents 3 Bedrooms with central bathroom.

## 3 📭 1 🔓 2 🖨

**Building Size**: 11 sqm **Land Size**: 843 sqm

View: https://www.ypa.com.au/7360515