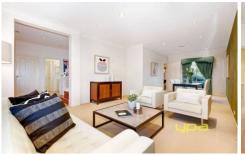

Formal lounge/dining room, tiled family meals arrangement and a rumpus or perfect theatre room setup

Central modern bathroom upstairs, upstairs kids retreat or study

Soaring 9ft ceilings, decorative cornicing, quality drapes, timber floorboards