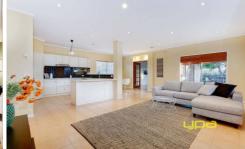

Lovely vinyl wrap kitchen with stone bench tops, stainless steel appliances and dishwasher

Ducted heating, evaporative cooling Security system

Timber decked pergola overlooking a gorgeous