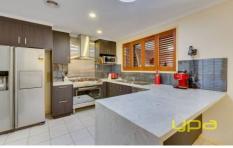

Three bedrooms
Formal lounge with cathedral ceilings
Massive rumpus area with wood fire heater
Central renovated bathroom
Renovated kitchen with 900mm up stove and marble stone
bench tops
Ducted heating
Multiple Split system air conditioners
oversized lock up garage