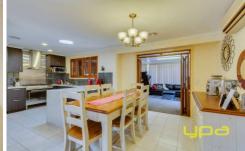

Three bedrooms
Formal lounge with cathedral ceilings
Massive rumpus area with wood fire heater
Central renovated bathroom
Renovated kitchen with 900mm up stove and marble stone
bench tops
Ducted heating
Multiple Split system air conditioners
oversized lock up garage