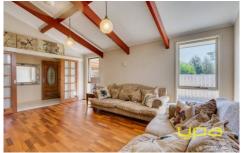

Three bedrooms
Formal lounge with cathedral ceilings
Massive rumpus area with wood fire heater
Central renovated bathroom
Renovated kitchen with 900mm up stove and marble stone
bench tops
Ducted heating
Multiple Split system air conditioners
oversized lock up garage