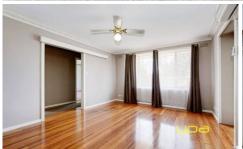

Master upon entry with BIR
2 other fitted bedrooms with BIR
Kitchen meals arrangement and breakfast bar overlooking family room
Gas cook top, electric oven
Sun room adjoining large rumpus at the rear
Central bathroom with shower and bath
Gas wall heater and split system air-conditioning
Single lock up garage and an oversized garden shed
Low maintenance back and front yard with kids
cubby / playground out back