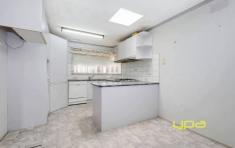

Master upon entry with BIR
2 other fitted bedrooms with BIR
Kitchen meals arrangement and breakfast bar overlooking family room
Gas cook top, electric oven
Sun room adjoining large rumpus at the rear
Central bathroom with shower and bath
Gas wall heater and split system air-conditioning
Single lock up garage and an oversized garden shed
Low maintenance back and front yard with kids
cubby / playground out back