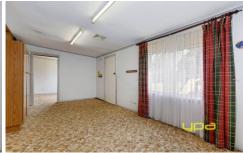

Master upon entry with BIR
2 other fitted bedrooms with BIR
Kitchen meals arrangement and breakfast bar overlooking family room
Gas cook top, electric oven
Sun room adjoining large rumpus at the rear
Central bathroom with shower and bath
Gas wall heater and split system air-conditioning
Single lock up garage and an oversized garden shed
Low maintenance back and front yard with kids
cubby / playground out back