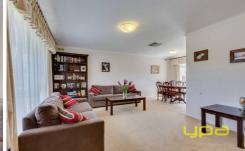

Master with mirrored BIR and semi en suite
Two other bedrooms with BIR
L shaped formal lounge and dining
Kitchen meals area overlooking spacious outdoor area
900mm gas cooktop, range hood and dishwasher
Central bathroom
Ducted heating evaporative cooling
Double lock up garage with air conditioned home office
Low maintenance manicured front and back yard with