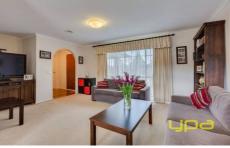

Master with mirrored BIR and semi en suite
Two other bedrooms with BIR
L shaped formal lounge and dining
Kitchen meals area overlooking spacious outdoor area
900mm gas cooktop, range hood and dishwasher
Central bathroom
Ducted heating evaporative cooling
Double lock up garage with air conditioned home office
Low maintenance manicured front and back yard with