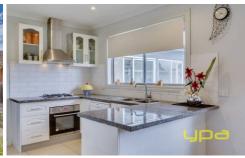

Offering; three bedrooms all with mirror in robes, central renovated bathroom, and a good sized lounge area which leads through to a neat and almost new kitchen with decent size separate dining area.

From the scratch owner has REFURBISHED the entire property such as brand new electric wiring, electric switch boards, doors, windows, roof/ walls insulations, porcelain tiles, new carpet in all bedrooms, mirror wardrobes, blinds, ducted heating with high efficiency star ratings, bathroom shower with curved sliding doors, brand new kitchen with quality stainless steel appliances and stone bench tops,