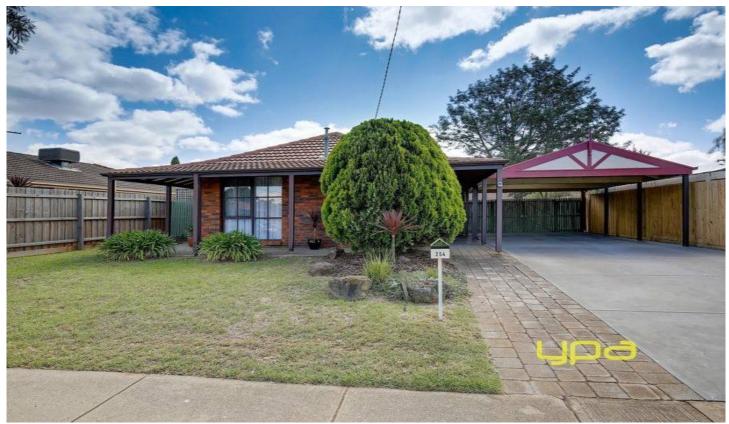

## 254 Greaves Street North WERRIBEE VIC

Beautifully presented solidly built three bedroom splendour, situated within walking distance to schools, public transport and a short stroll to the magnificent Werribee River. Presenting 3 spacious fitted bedrooms, master with semi en suite and 2 built in robes, formal lounge room with gas log fireplace adjoining a formal dining area. A spacious updated kitchen with near new appliances overlooks a lovely pergola area to chill out.

Extras include a wall air conditioner, a garden shed to store the tools and a double carport with access to the backyard. This entire establishment is on a great sized approx. 530m2 allotment, with all the money spent and hard work done this home really does allow you to sit back, relax and enjoy life.

## 3 2 2 2

**Building Size**: 14 sqm **Land Size**: 530 sqm

View: https://www.ypa.com.au/7360524