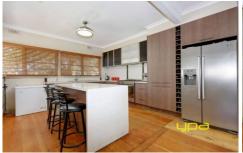

This neat home offers 3 generous sized bedrooms with a central renovated bathroom, spacious lounge room with an open fireplace adding to the character. A renovated kitchen with quality appliances including a 900ml upright stove overlooks an outdoor entertainment area complete with a bar adjoining a separate Bali hut to relax and appreciate life. Quality extras include ducted heating, evaporative air conditioner, 2.7 m high ceilings with decorative cornicing, dishwasher and a huge double garage with separate