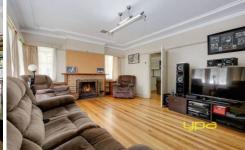

This neat home offers 3 generous sized bedrooms with a central renovated bathroom, spacious lounge room with an open fireplace adding to the character. A renovated kitchen with quality appliances including a 900ml upright stove overlooks an outdoor entertainment area complete with a bar adjoining a separate Bali hut to relax and appreciate life. Quality extras include ducted heating, evaporative air conditioner, 2.7 m high ceilings with decorative cornicing, dishwasher and a huge double garage with separate