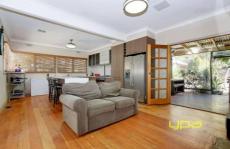

This neat home offers 3 generous sized bedrooms with a central renovated bathroom, spacious lounge room with an open fireplace adding to the character. A renovated kitchen with quality appliances including a 900ml upright stove overlooks an outdoor entertainment area complete with a bar adjoining a separate Bali hut to relax and appreciate life. Quality extras include ducted heating, evaporative air conditioner, 2.7 m high ceilings with decorative cornicing, dishwasher and a huge double garage with separate