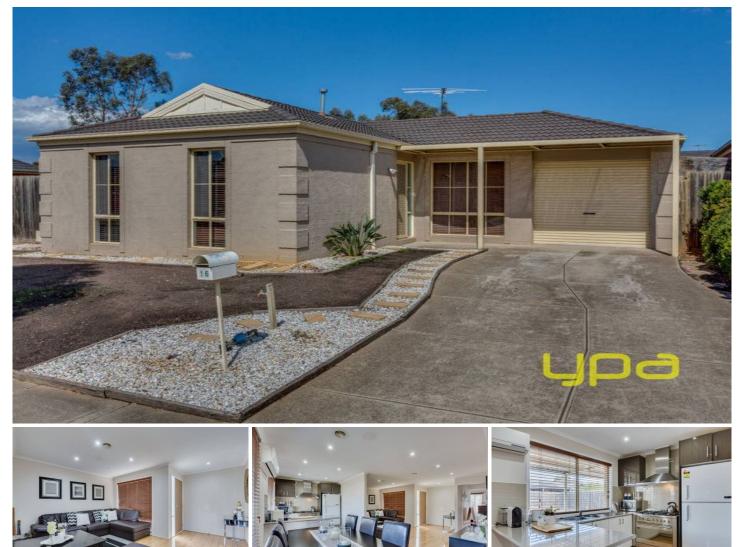

## **16 Everwin Drive WERRIBEE VIC**

A perfect renovated opportunity in central Werribee would be sure to suit first home buyers and investors alike! Located within walking distance to reputable schools and public transport this home presents an endless amount of opportunities!

Three bedrooms all with built in robes

Central large bathroom

Open plan kitchen/meals and family living arrangement Floating floorboards throughout the home

Spacious kitchen with lots of storage, 900mm appliances

Single garage

Ducted heating

Split system air conditioning

Down lights throughout

Garden shed

Well established gardens and plenty of space for the kids to run around

## 3 🎮 1 🚰 1 🚘

Building Size: 12 sqmLand Size: 454 sqnView: https://w

: 454 sqm : https://www.ypa.com.au/7360526

Kirsty Cunningham 0414 344 475