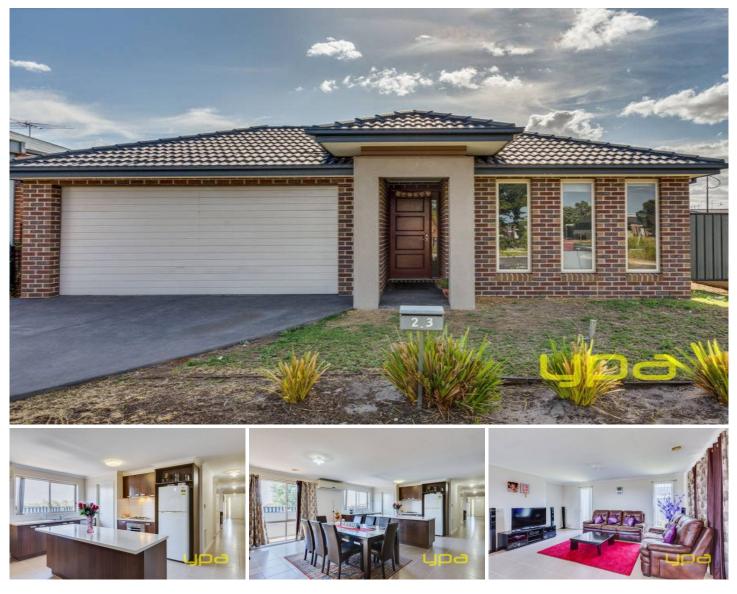

## 23 Penrose Promenade TARNEIT VIC

Proudly presenting this stunning establishment in a prime position of Tarneit called Tarneit Gardens. With all the amenities at your door step such as Tarneit Gardens Shopping centre, Tarneit central P-9 School, Child care, beautiful parklands, Tarneit Community centre and Tarneit Train station make this home so special. This home is perfect for first home buyers who want to start their dream from prime location or for investors who are looking to add Top location in their portfolio.

This home includes:

Four good size bedrooms Master with WIR and full en suite. Formal lounge area. Second living area with dining/meals arrangements adjoining to kitchen.

## 4 🛤 2 🚰 2 🚘

| Building Size | : 24 sqm                         |
|---------------|----------------------------------|
| Land Size     | : 475 sqm                        |
| View          | : https://www.ypa.com.au/7360529 |