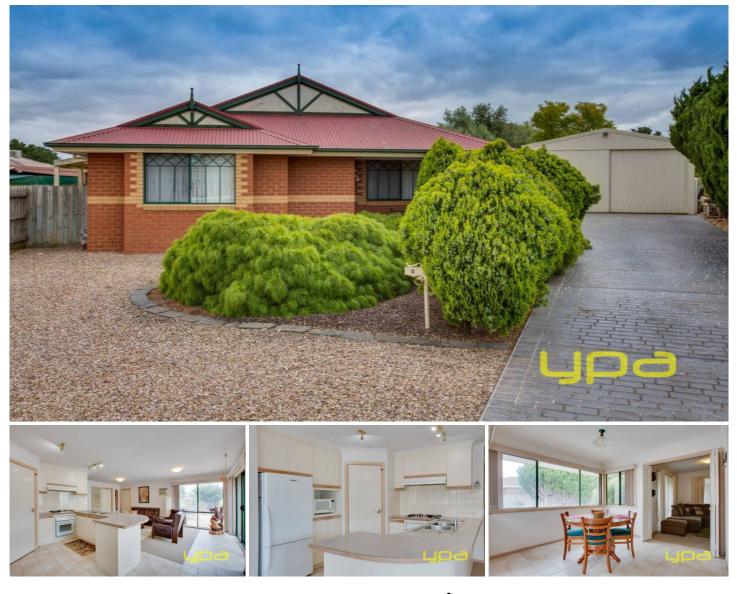

## 2 Shada Court HOPPERS CROSSING VIC

This beautifully presented property is suitable for all those who seek a low maintenance home on a huge block of land! Positioned perfectly in quiet court within walking distance to schools, public transport, & just a short drive down the road Hogans Corner shops & Wyndham Village shopping Centre. Featuring; good sized fitted bedrooms, master with 2-way ensuite & walk in robe, a spacious tiled meals area and family room. Well-appointed with; gas heating, air-conditioning, a lovely patio area with stenciled concrete, a huge 6 x 9 garage with mezzanine, 3 meter entry door ideal for a boat, truck or caravan , 3300 litre water tank with electric pump & picturesque matured landscaped gardens with fruit trees to complete this fantastic property!