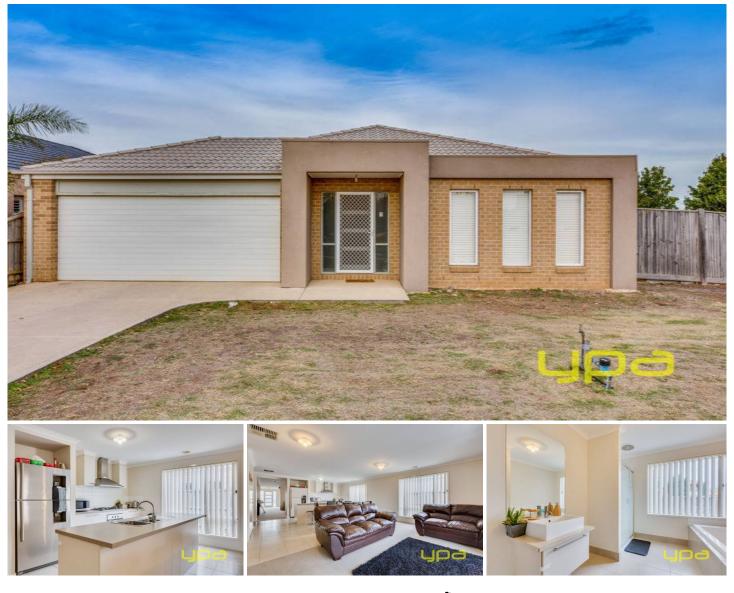

## 22 Seasons Boulevard TARNEIT VIC

A great sized family home that is sure to attract interest due to its large flowing living area, over 700m2 land and its sensation location.

Presenting master bedroom with a full ensuite and walk in robe, walk through to the open plan formal lounge, generous tiled family meals arrangement overlooking the gorgeous alfresco and huge back yard with plenty of space for an extended pergola, swimming pool or additional garage

A long list of executive appointments includes; hostess kitchen with stainless steel appliances, ducted heating, double remote garage with side access and a great sized allotment of approx. 729m2

Positioned perfectly in the renowned Seasons amongst the

## 4 🛤 2 🚔 2 🖨

| Building Size | : 31 sqm                         |
|---------------|----------------------------------|
| Land Size     | : 729 sqm                        |
| View          | : https://www.ypa.com.au/7360532 |