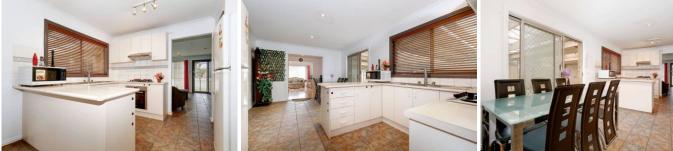

Three fitted bedrooms, master with en suite and WIR. Two bedrooms with BIR.

Spacious formal lounge area on entrance leads to a practical kitchen with meals arrangements.

Separate study/living area.

A large rumpus or family room with floating floorboard.

Central renovated bathroom with Spa.

Modern laminate kitchen with new stainless steel gas stove and range hood with good size pantry.

Ducted heating and split system air conditioning in the