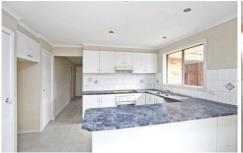

The formal lounge at the front of the home continues to an open plan kitchen meals area that offers modern cooking facilities with stainless steel appliances and a heap of handy bench space, ducted heating and evaporative cooling keeping things comfortable all year round. Outdoors entails a great sized garage and adjoining a pergola entertaining area, while there is a heap of back yard space (536m2 land) for the kids to explore and run free.