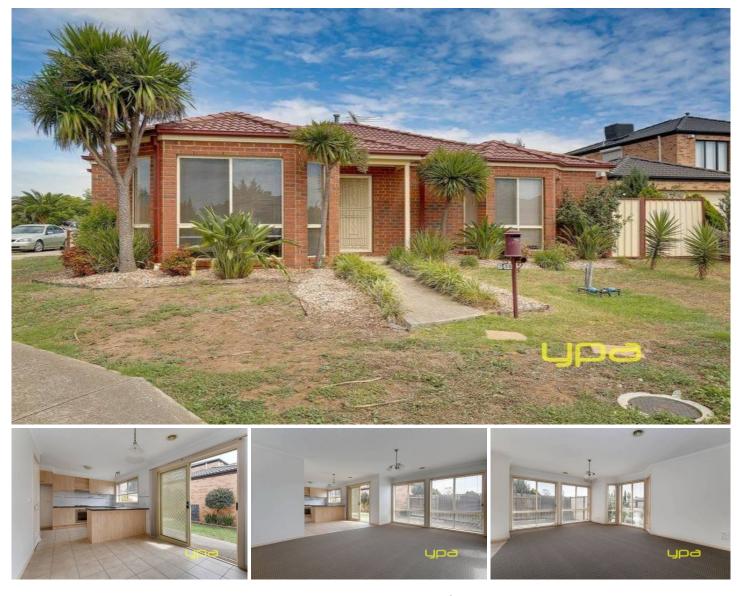

## 2/36 Harmony Drive TARNEIT VIC

The perfect investment opportunity, first home or suited to an elderly couple looking for a super low maintenance lifestyle. Just move in and make yourself at home with Hogan's corner shops and public transport nearby. Large main bedroom with built in robes. Large open plan tiled family/meals arrangement. Modern kitchen with stainless steel appliances. Ducted heating and split system air conditioning. Single garage with rear and internal access. Low maintenance gardens. Everything is covered and in a great location, it makes for the perfect home.(PHOTO ID REQUIRED AT OPEN FOR INSPECTION) At YPA Estate Agents 'our service will move you'