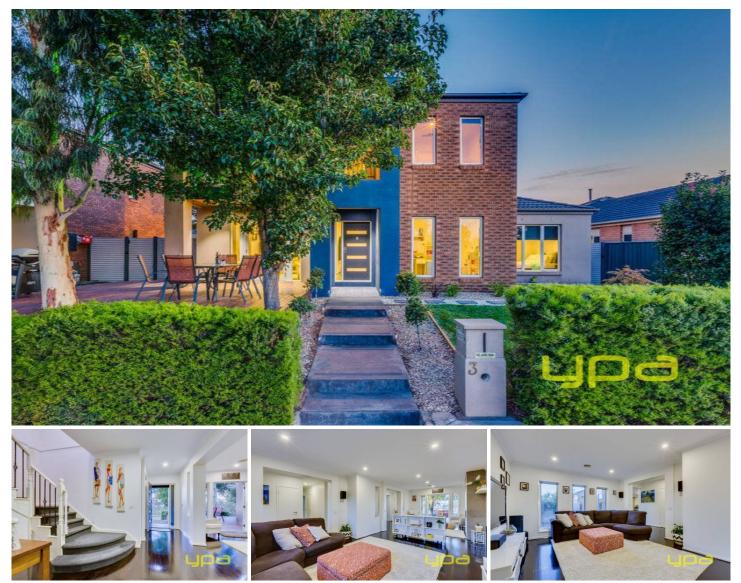

## **3 Spring Haven Blvd TARNEIT VIC**

Overlooking tranquil walking tracks and situated alongside skeleton creek, this is evidently one of the most charismatic homes to hit this booming market! Located within a stones throw to Wyndham Village Shopping Centre and just a few kilometres to Pacific Werribee, this home has it all. This spacious and modern double storey provides generous entertaining spaces and embraces:

## Four bedrooms plus separate study

Master bedroom with en suite and walk in robe (upstairs) Guest bedroom with en suite (downstairs)

Formal lounge & dining with entry to a custom decked area overlooking the surrounding grounds & walking tracks to the front of the property

Open plan kitchen/meals & family living

Hostess kitchen with stainless steel appliances, dishwasher, massive bench top with feature lighting