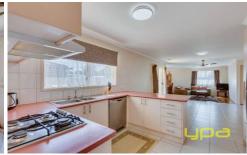

Exclusive appointments include:

Three fitted bedrooms, master with en suite and WIR. Two bedrooms with BIR.

Spacious formal lounge area at the front with new floating floor board and Led lights.

A good size kitchen with almost new stainless steel appliances, dishwasher, pantry, enough cupboard space with decent size dining area.