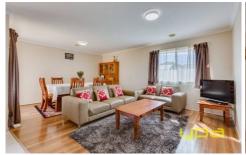

Exclusive appointments include:

Three fitted bedrooms, master with en suite and WIR. Two bedrooms with BIR.

Spacious formal lounge area at the front with new floating floor board and Led lights.

A good size kitchen with almost new stainless steel appliances, dishwasher, pantry, enough cupboard space with decent size dining area.