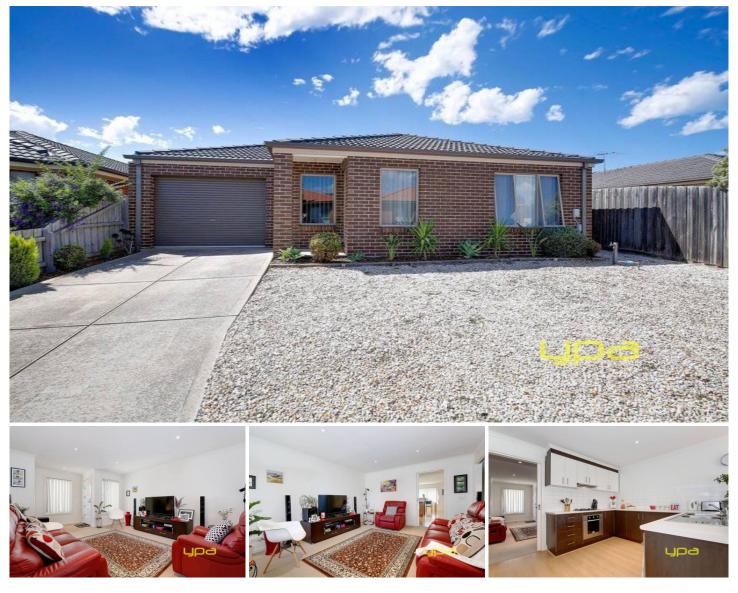

## 2/7 Montana Drive WERRIBEE VIC

This appealing home with great street appeal and immaculately presented will truly delight first-home buyers and investors looking for the right start into the market, in the knowledge of this homes list of comfortable appointments.

Featuring 2 generous bedrooms with large built in robes, central bathroom, separate lounge room adjoining a kitchen with ample cupboard and bench space and boasting a large pantry and stainless steel appliances. Features a neutral colour scheme throughout the home with a reverse cycle air conditioner to keep you comfortable.

Outdoors the low maintenance experience continues with a pergola area while there is also a separate single garage. Add to this to your investment portfolio or simply move in and enjoy!

(PHOTO ID REQUIRED AT OPEN FOR INSPECTION)