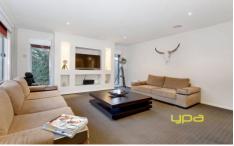

Formal lounge room, tiled family/meals area and a separate large rumpus area

Master with en suite and walk in robe, 4th bedroom or separate study

Central modern bathroom with stone benches under vanities