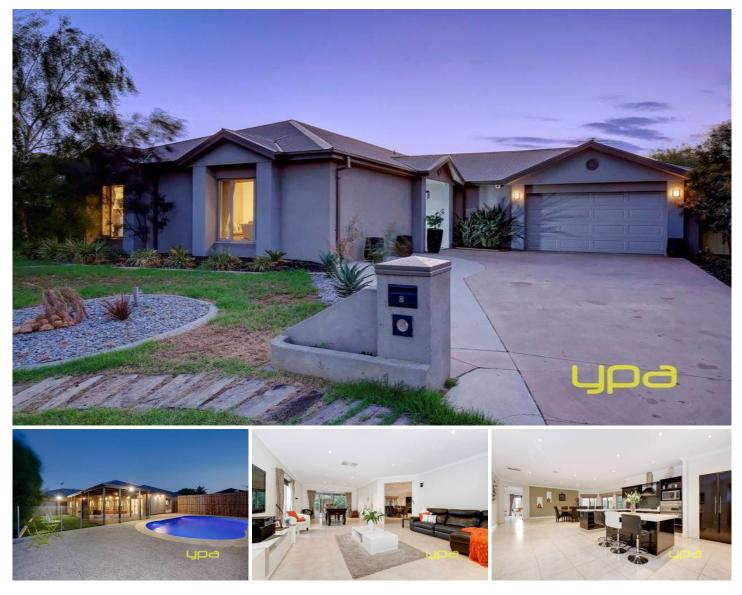

## 8 Royal Oaks Drive TARNEIT VIC

Positioned perfectly with all amenities at hand, just a few minutes to Wyndham Village Shopping Centre, Westbourne Grammar, Al-Taqwa College, Thomas Carr College, medical clinics, public transport and stunning parklands/wetlands just around the corner. Presenting;

Soaring 9ft ceilings, decorative cornicing

Four spacious bedrooms, master with hotel style spa en suite with double basins and walk in robe

Large study room or gym room

Large central bathroom

Formal lounge room, open plan family/meals area leading through to a large rumpus or theatre room with a Masport gas log fire

Shimmering high gloss kitchen with stone benches, large island bench, glass splash backs, Smeg stainless steel

## 4 🛤 2 🚔 2 🚔

| <b>Building Size</b> | : 43 sqm                         |
|----------------------|----------------------------------|
| Land Size            | : 1000 sqm                       |
| View                 | : https://www.ypa.com.au/7360546 |