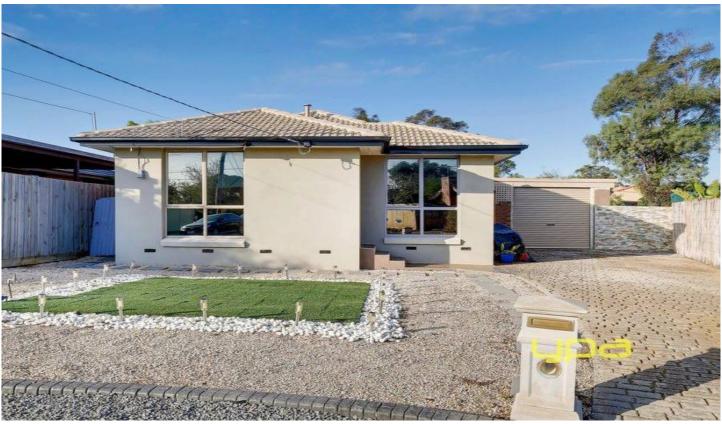

## 2 Pinaroo Court WYNDHAM VALE VIC

What a great opportunity to grab a hold of a home that makes sense in so many ways and presents a great opening for a first home buyer or investor to add to their portfolio with this fantastic renovated home. You will be impressed from the moment you enter this home comprising of 3 bedrooms, formal lounge, renovated kitchen and separate meals area also has 2 bathrooms and toilets. Positioned at the end of a court on approx. 596m2 of land with all the extras such as gas ducted heating, split system air conditioning, ceiling fans and an oversized single car garage with rear access this home ticks all the boxes. Positioned with amenities including schools, shops, parkland, medical centre, basketball and recreation centre, and transport.

## 3 📭 2 🔓 1 🗬

**Building Size**: 12 sqm **Land Size**: 596 sqm

View: https://www.ypa.com.au/7360547