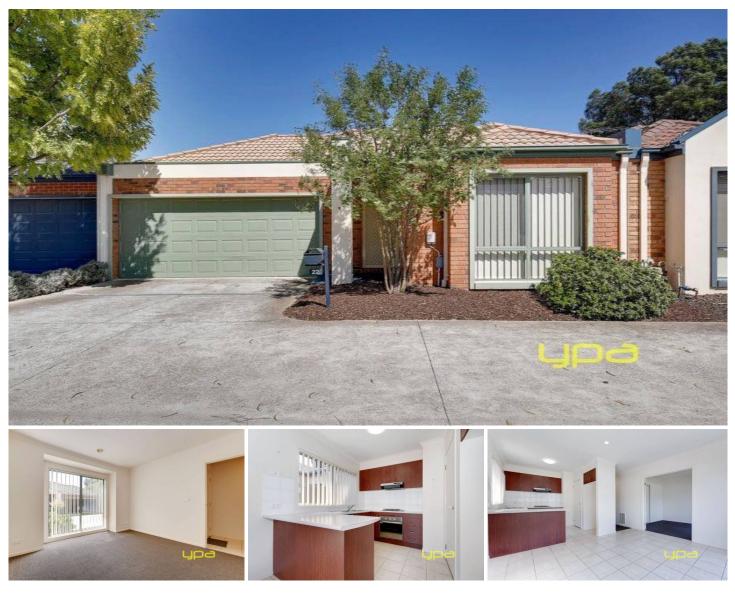

22/15A Hooker Road WERRIBEE VIC

This lovely three bedroom unit is in highly convenient location within close proximity to Werribee CBD, Schools, Public Transport & the brand new Eagle Stadium! This affordable unit is perfect for your entry into the booming Wyndham market and is sure to suit first home buyers, investors and not to mention those thinking to downsize. With so much potential this beautiful home offers:

Three good sized bedrooms with BIR.

Central bathroom with two way access from the main bedroom.

Modern Kitchen with pantry and updated quality appliances.

Separate lounge area at the front and a decent family and meal arrangements at the back.

Ducted heating

A great sized yard with very low maintenance garden.