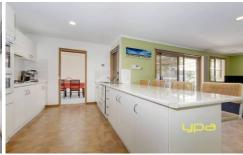

Five fitted bedrooms plus study or sixth bedroom.

Central bathroom plus en suite to Master bedroom.

Spacious lounge with formal dining room.

Great sized Kitchen with 900ml gas cooking and double drawer dishwasher.