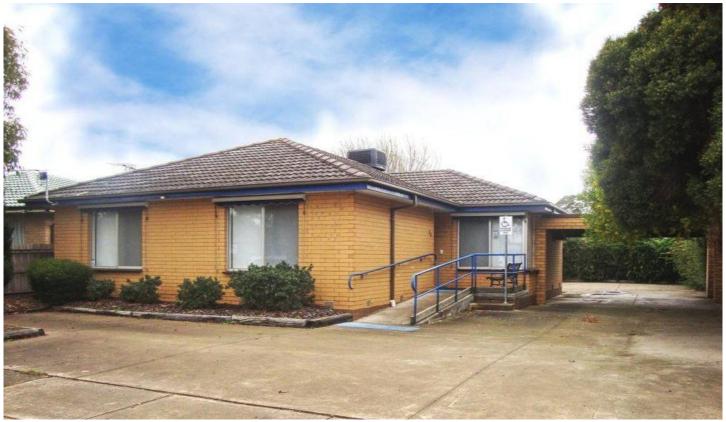

## 66 Derrimut Road HOPPERS CROSSING VIC

A dream investment property positioned perfectly amongst other local businesses including: medical centres, chiropractors, massage therapy and the perfect exposure one could ever ask for being situated on one of the busiest main roads in the City of Wyndham.

Currently leased with a dream tenant at \$1477.00 PCM until December 2016 with a 2 year option to renew possibly going to be taken up by the tenant, this is a rare opportunity to secure a property that has unlimited capital growth potential and is seated on a generous allotment of approx.

3 📭 1 🖺 2 🗬

Land Size: 585 sqm

View: https://www.ypa.com.au/7360550