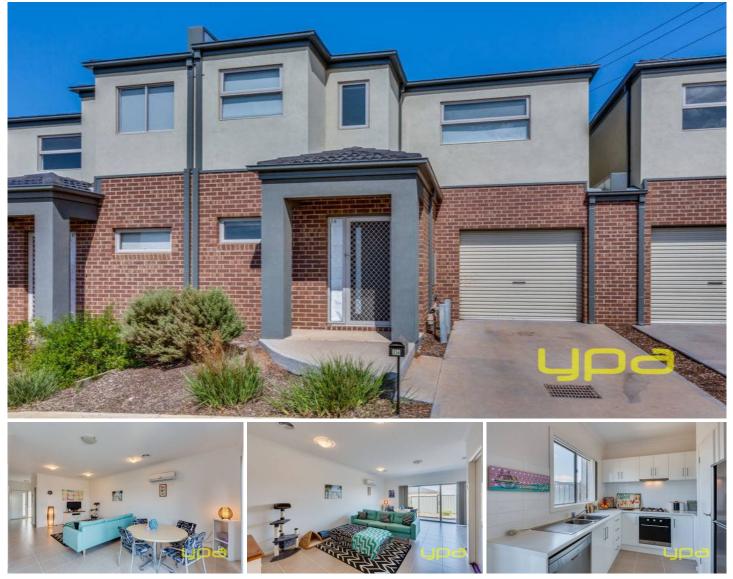

26 Tableland Road TARNEIT VIC

Located within walking distance to Tarneit Gardens Shopping Centre this stunning modern townhouse will cater for a supreme first home or investment opportunity (currently leased until May 2016 at \$300 per week). Only two years young this beautiful home offers:

Three large bedrooms all with built in robes

Central bathroom with access to the master bedroom Downstairs powder room

Open plan kitchen/meals and living arrangement

Kitchen fitted with stainless steel appliances and dishwasher

Quality fittings include ducted heating, split system cooling, 9 ft. ceilings, single garage with remote and internal access, garden shed

Outdoor entertaining area with low maintenance gardens Within close proximity to Tarneit P-9 College, Tarneit senior College and Tarneit Train Station this is a guaranteed