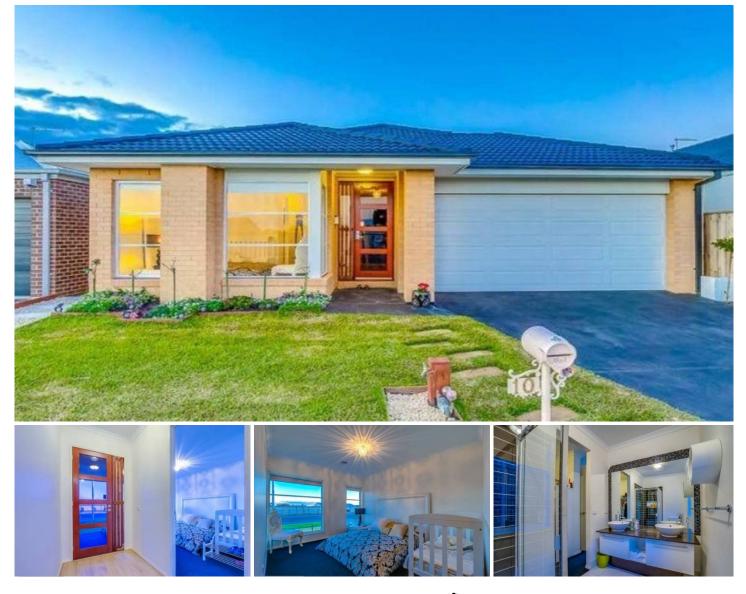

## **10 Caraleena Drive TARNEIT VIC**

We are proudly presenting this young family home of approx...2.5 years of age with all the top quality fixtures and fittings at great location of Tarneit with all the amenities at your door step like schools, shopping centre, child care, public transport etc. This home is just across the road to one of the best school in Tarneit called The Good News Lutheran College. . This home is perfect for first home buyers who want to start their dream from prime location or for investors who are looking to add Top location in their portfolio.

This home includes:

Three good size bedrooms.

Master with WIR and full en suite with double stone vanity and oversize shower.

Big living area leads to modern kitchen with dining/meals arrangements.

Two bathrooms.