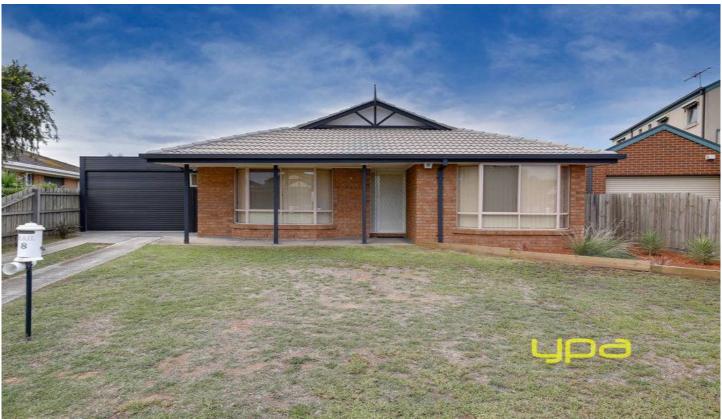

## **8 Clyde Court WERRIBEE VIC**

What a great opportunity to grab a hold of a home that makes sense in so many ways and presents wonderfully. Offering a good sized lounge room, three bedrooms, central bathroom, a neat kitchen with a gas upright cooker overlooking a meals area with modern floating floors. Appointments include, gas heating, split system air conditioning, wall air conditioning, security alarm, a modern paint scheme, garden shed and a single car roller door to backyard. Ideally located with a healthy choice of schools, public transport and many shopping opportunities including the newly upgraded Werribee Plaza Shopping Centre all this on an approximate 527m2 allotment. What a treat to enjoy today and for many years to come! (PHOTO ID REQUIRED AT OPEN FOR INSPECTION)

## 3 🖳 1 🖳

**Building Size**: 12 sqm **Land Size**: 527 sqm

View: https://www.ypa.com.au/7360556