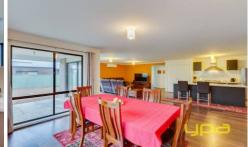

Other features include:

Large family meals area perfect for entertaining, overlooking large yard (563m2 land)

Upright 900mm stainless steel stove and stone bench tops

3 large bedrooms with B.I.R.

Large central bathroom