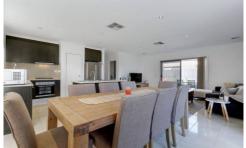

The perfect home to suit an elderly couple looking for a low maintenance lifestyle, a first home buyer looking to live in a prime location or an astute investor looking for great capital growth potential, presenting; 3 fitted bedrooms master with en suite and walk in robe, Large open plan family/meals area, Central bathroom, Ducted heating, evaporative cooling, split system air conditioning, Stainless steel appliances, dishwasher, Double remote garage with internal access. Garden shed, Solar booster hot water and a timber decked outdoor area suited for your BBQ/outdoor setting. A turnkey establishment in a sought after location, inspect with confidence!