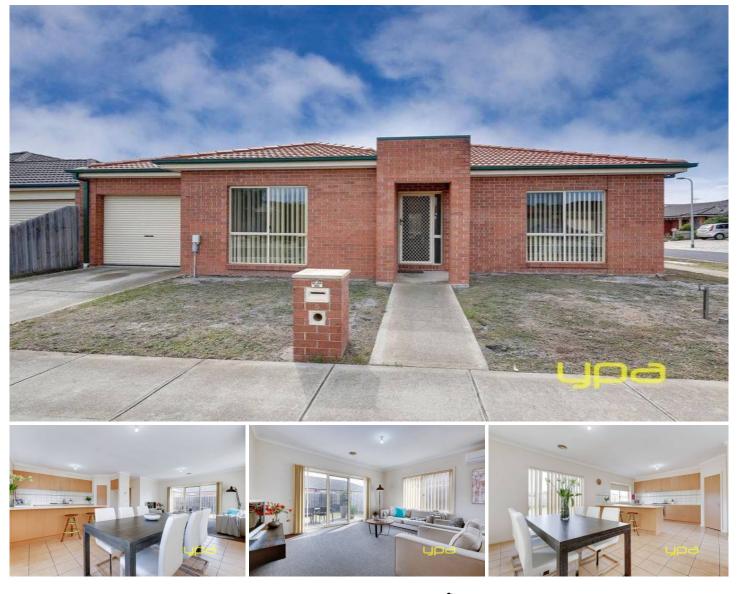

## **5 Montana Drive WERRIBEE VIC**

A smart investment, fantastic first home or perfectly suited property for an elderly couple with a low maintenance lifestyle and public transport, schools and all amenities at hand.

## High ceilings

Three very generous sized bedrooms all with built in robes Central bathroom

Massive open plan lounge/family room and a large tiled meals area

Surprisingly huge kitchen with abundance of cupboard space and gas cooking

Ducted heating, split system air conditioning Single lock up garage

All this establishment within minutes to all amenities, inspections are sure to impress!