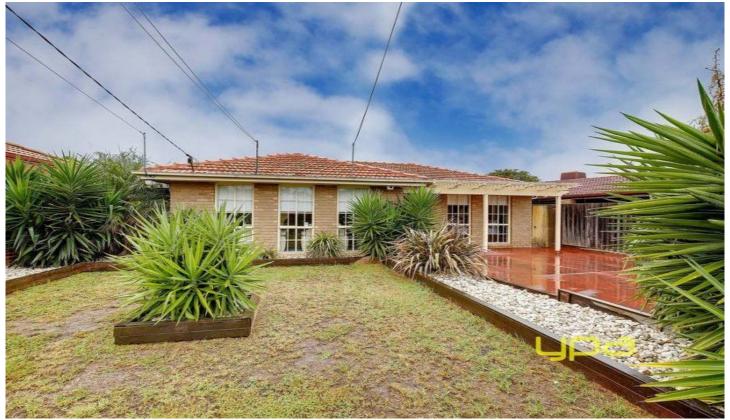

## 30 Grant Avenue WERRIBEE VIC

This amazing first home or great investment opportunity is sure to impress with a long list of appointments such as; ducted heating, air conditioning, modern hostess kitchen with 900mm stainless steel up-right cooker, large pantry, led lighting, in ground swimming pool, under cover BBQ area/outdoor kitchen and a good sized low maintenance landscaped yard.

Presenting; formal lounge/dining room, open plan tiled family/meals arrangement, spacious fitted bedrooms, master with full en suite, central bathroom and the other bedrooms with built in robes. A stunning property positioned central to all amenities such as reputable schools, public transport, Werribee CBD cafes, shops, and restaurants, the Werribee train station and Werribee River bike trails and walking tracks just a few minutes away. Inspections are a must!