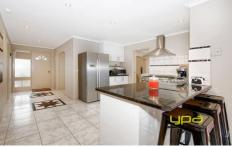

## 30 Grant Avenue WERRIBEE VIC

This amazing first home or great investment opportunity is sure to impress with a long list of appointments such as; ducted heating, air conditioning, modern hostess kitchen with 900mm stainless steel up-right cooker, large pantry, led lighting, in ground swimming pool, under cover BBQ area/outdoor kitchen and a good sized low maintenance landscaped yard.