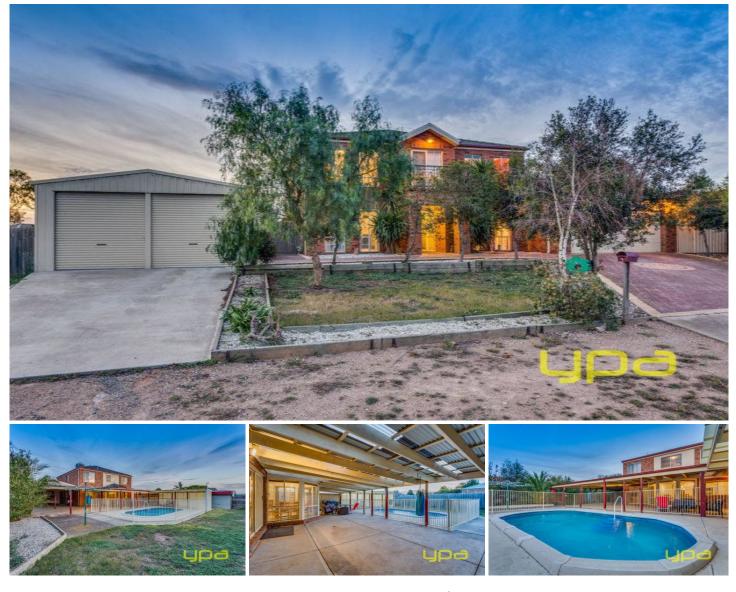

## **1 Killara Court WERRIBEE VIC**

If you have been searching for something special on a huge block of land with a huge garage and pool you will love this!

Featuring 4 bedrooms plus study, multiple living areas including formal lounge, large rumpus and a teenagers retreat. The central kitchen is a hostess dream come true with bench space galore and overlooks the north facing back yard, pergola and swimming pool

Keep ticking the boxes with ducted heating and evaporative cooling, large outdoor entertaining area, solar heated pool and a massive 4 car workshop with large clearance roller door for boat or caravan.