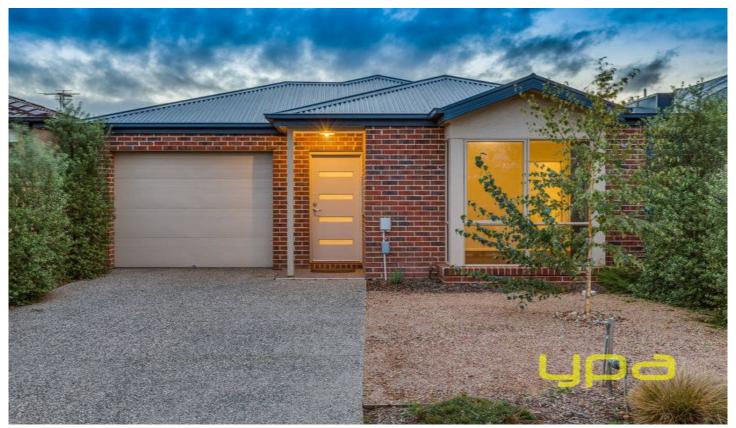

## 2/98 Walls Road WERRIBEE VIC

These beautiful modern villas are positioned central to all amenities and present spacious open plan living, 3 great sized bedrooms, master bedroom with walk in robe and ensuite, central bathroom, beautiful kitchen with stainless steel appliances including dishwasher, ducted heating, refrigerated split system air conditioner, water tank storage, garden shed and secure lock up garage. A perfect low maintenance lifestyle awaits and Inspections are sure to impress!