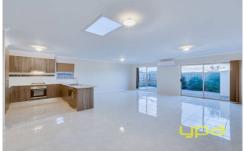

## 2/98 Walls Road WERRIBEE VIC

These beautiful modern villas are positioned central to all amenities and present spacious open plan living, 3 great sized bedrooms, master bedroom with walk in robe and ensuite, central bathroom, beautiful kitchen with stainless steel appliances including dishwasher, ducted heating, refrigerated split system air conditioner, water tank storage, garden shed and secure lock up garage. A perfect low maintenance lifestyle awaits and Inspections are sure to impress!