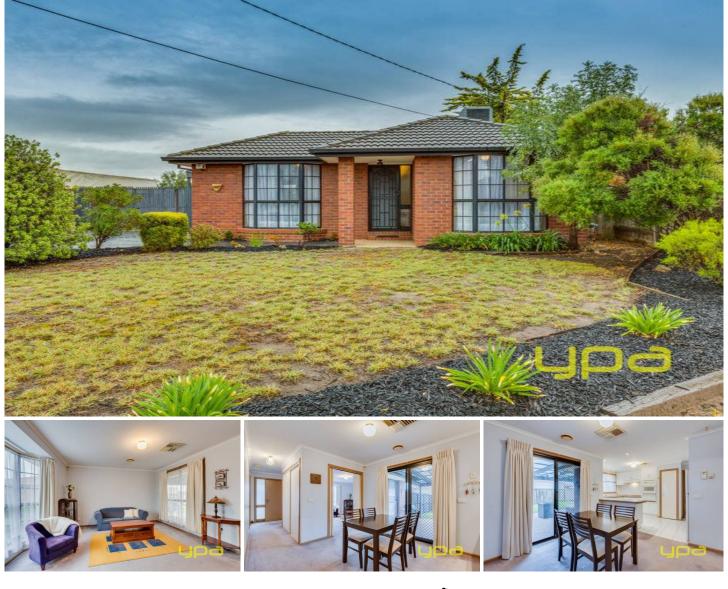

## 4 Goshawk Court HOPPERS CROSSING VIC

Nestled in a quiet court location this perfect home offers many endless possibilities. Located within a short drive to Pacific Werribee, walking distance to public transport, close by to reputable schools including Good News & Thomas Carr College. Making a perfect suggestion to first home buyers, smart investors or any young family this property is sitting on approximately 588 sq m of land. Offering: Three bedrooms with built in robes Master bedroom with walk in robe and en suite Family living room upon entry Kitchen/meals area Outdoor entertaining Massive side access with plenty of off street parking Ducted heating Evaporative cooling Roller shutters