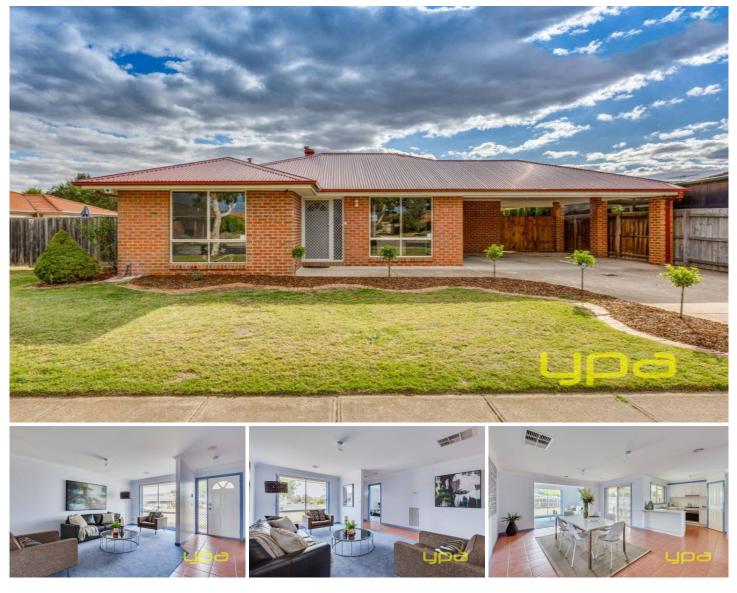

## 23 Latham Street WERRIBEE VIC

Situated on a massive 710 sq m allotment this fabulous home presents a golden opportunity for any prospective purchaser! Located only minutes from the up and coming Pacific Werribee Shopping Centre, walking distance to both Westgrove and Bethany primary schools and beautiful parklands! Including:

Three fitted bedrooms

Master with en suite and walk in robe

Fully renovated kitchen with stainless steel appliances and dishwasher

Formal lounge and second living area to the rear of the home

Large pergola and outdoor entertaining overlooking the entire backyard with beautiful established gardens

Ducted heating and evaporative cooling

Alarm system and security cameras

Garden shed